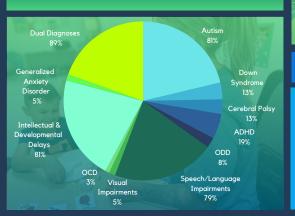

#### STUDENT DIAGNOSES

37% 5-YEAR **ADMISSIONS GROWTH** 

**CLASSROOM TECHNOLOGY** 

9,000 SQUARE FOOT **EXPANSION** 

**DONATE TODAY** 

www.mainspringacademy.org